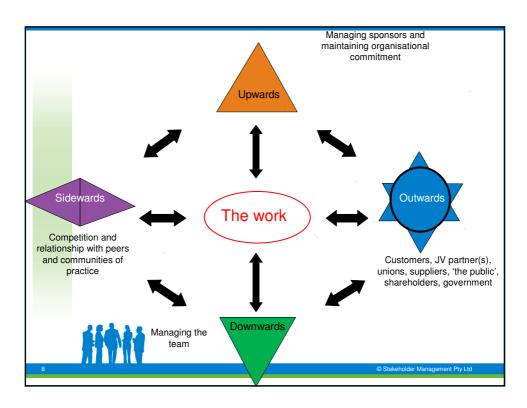

## **Persuading your manager**

- Advising upwards
- Know their expectations
- Reputation and trust
- Credibility 'bank'
- Invest in effective communication

© Stakeholder Management P